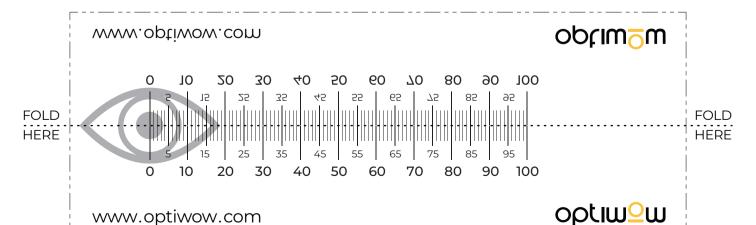

PRINT

Print this page at 100% size using the NO SCALING or 100% SIZE setting.

- 2 DOUBLE-CHECK SCALE
  Check if your credit card matches the credit card outline on this page.
- CUT OUT

  Cut out the ruler along the dashed line.
- FOLD

  Fold the ruler along the dotted line.
- MEASURE THE PD

  Measure the distance between your eyes' pupils. Align the 0 (zero) line on the ruler with your one eye and read the number on the line that aligns with your other eye pupil. This number represents your PD in millimeters.